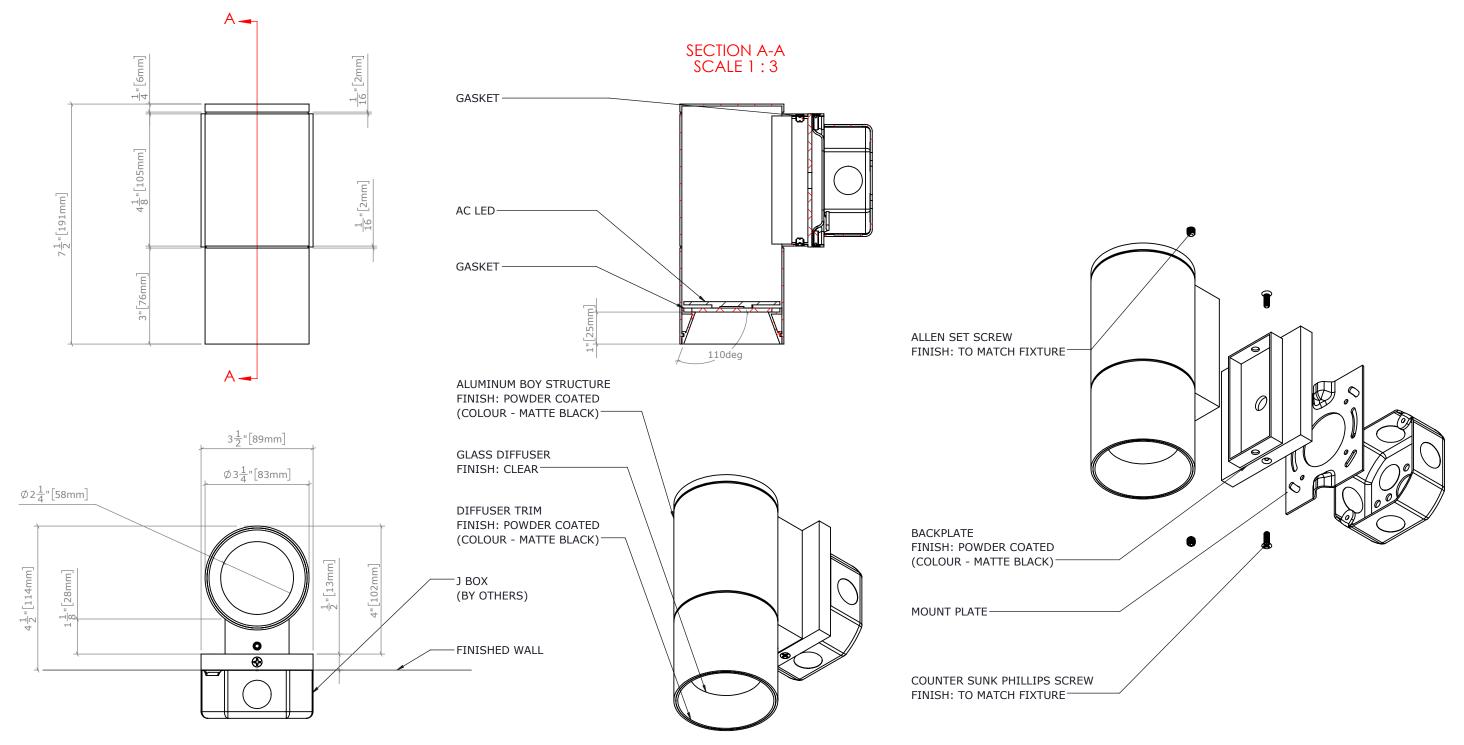

TUBO DIRECT - WALL SCONCE - (DOWN LIGHT)

LGN-W71-LED-CHR

QTY:20

LAMPING: AC LED BOARD 7W, 700LM, 3000K, CRI 90 TRIAC DIMMING

NOTES: TRIAC DIMMING FINISHES AVAILABLE IN BLACK, WHITE, CHROME IP65 RATED

| PROJECT: TUBO                        | SALES: FL               | MODEL: W71              |
|--------------------------------------|-------------------------|-------------------------|
| LAMP: AC LED 7W, 700LM, 3000K CRI 90 | CERT.: ETL              | WEIGHT: ±5LBS VOLT:120V |
| DWG:0C24238                          | BY: AA DATE: 2021-04-06 | 5  SCALE: 1:3           |

NOTES: TRIAC DIMMING FINISHES AVAILABLE 1

FINISHES AVAILABLE IN BLACK, WHITE, CHROME

**IP65 RATED** 

 PROJECT: TUBO
 | SALES: FL
 | MODEL: W71

 LAMP: 2 X GU-10 BASE 50W
 | CERT.: ETL
 | WEIGHT: ±5LBS
 | VOLT:120V

 DWG:0C24238
 | BY: AA | DATE: 2021-04-06 | SCALE: 1:3

LAMPING: GU-10 BASE 50W

DIMMABLE BULB TRIAC DIMMING

SUGGEST: GU-10 BASE 50W, 500LM, 3000K, CRI90