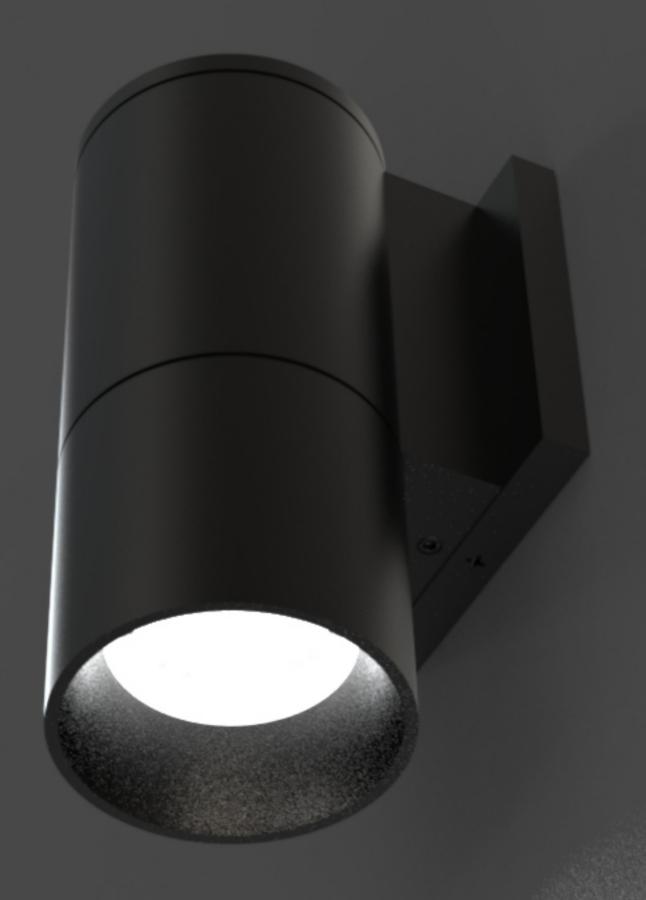

TUBO DIRECT - WALL SCONCE - (DOWN LIGHT)

LGN-W71-LED-CHR

QTY:20

LAMPING: AC LED BOARD 7W, 700LM, 3000K, CRI 90 TRIAC DIMMING

NOTES: TRIAC DIMMING FINISHES AVAILABLE IN BLACK, WHITE, CHROME IP65 RATED

| PROJECT: TUBO                        | SALES: FL               | MODEL: W71              |
|--------------------------------------|-------------------------|-------------------------|
| LAMP: AC LED 7W, 700LM, 3000K CRI 90 | CERT.: ETL              | WEIGHT: ±5LBS VOLT:120V |
| DWG:0C24238                          | BY: AA DATE: 2021-04-06 | 5  SCALE: 1:3           |