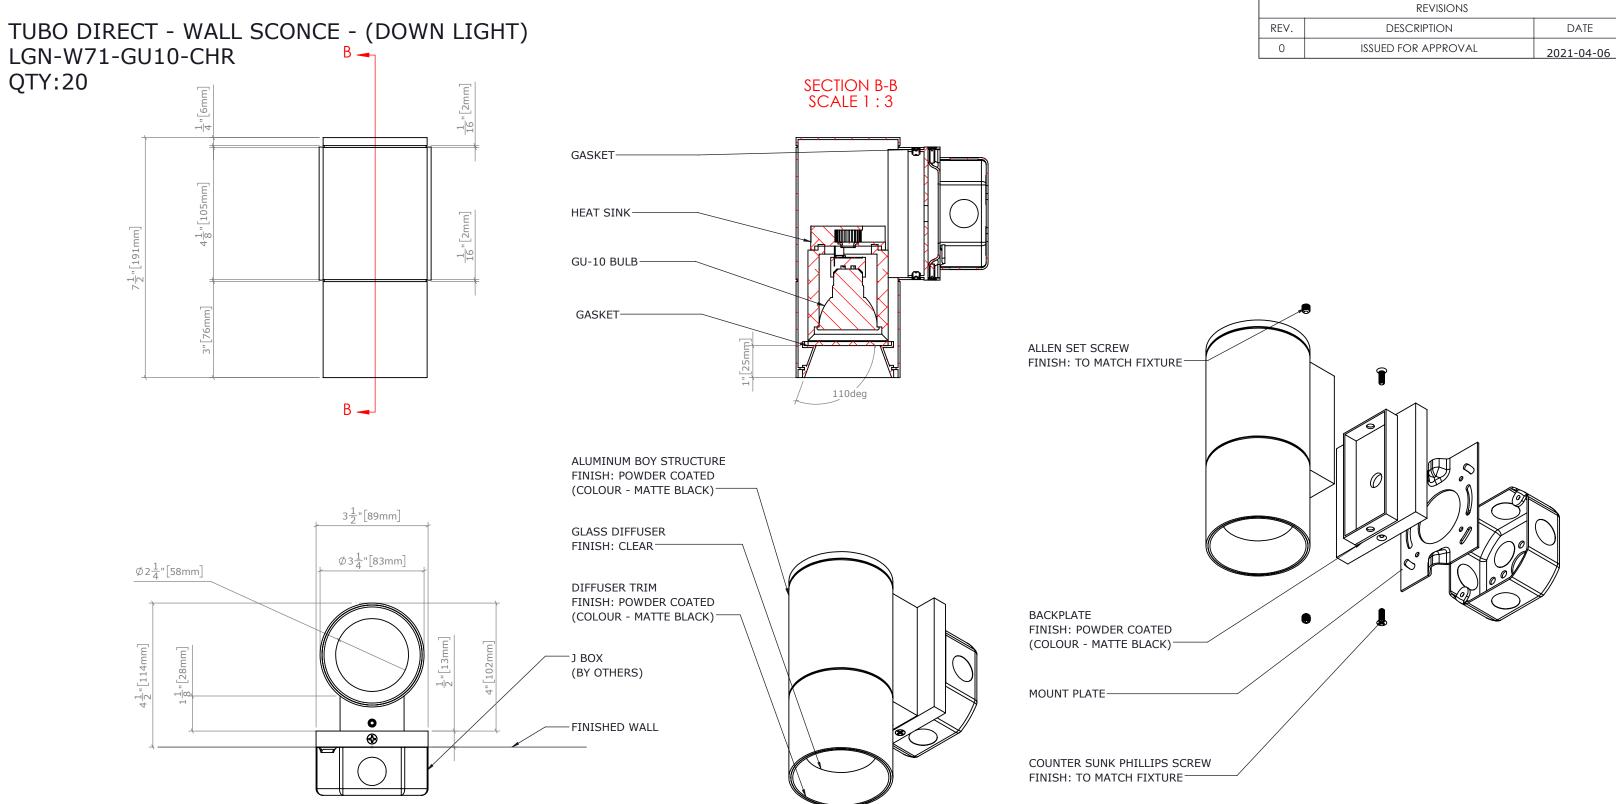

TUBO DIRECT - WALL SCONCE - (DOWN LIGHT)

LGN-W71-LED-CHR

QTY:20

LAMPING: AC LED BOARD 7W, 700LM, 3000K, CRI 90 TRIAC DIMMING

NOTES: TRIAC DIMMING FINISHES AVAILABLE IN BLACK, WHITE, CHROME IP65 RATED

| PROJECT: TUBO                        | SALES: FL               | MODEL: W71              |
|--------------------------------------|-------------------------|-------------------------|
| LAMP: AC LED 7W, 700LM, 3000K CRI 90 | CERT.: ETL              | WEIGHT: ±5LBS VOLT:120V |
| DWG:0C24238                          | BY: AA DATE: 2021-04-06 | 5  SCALE: 1:3           |

NOTES: TRIAC DIMMING FINISHES AVAILABLE 1

FINISHES AVAILABLE IN BLACK, WHITE, CHROME

**IP65 RATED** 

 PROJECT: TUBO
 | SALES: FL
 | MODEL: W71

 LAMP: 2 X GU-10 BASE 50W
 | CERT.: ETL
 | WEIGHT: ±5LBS
 | VOLT:120V

 DWG:0C24238
 | BY: AA | DATE: 2021-04-06 | SCALE: 1:3

LAMPING: GU-10 BASE 50W

DIMMABLE BULB TRIAC DIMMING

SUGGEST: GU-10 BASE 50W, 500LM, 3000K, CRI90